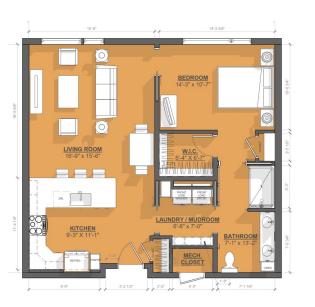

## **Discovery**

Deluxe One Bedroom

Price Range: \$223,500-\$375,000

827 net square feet

Monthly Service Fee: \$3,753-\$4,928