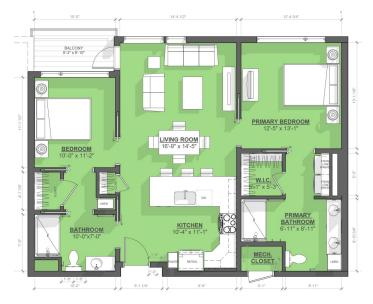

#### Utopia

Deluxe Two Bedroom Corner

Price Range: \$358,500-\$607,000

1,332 net square feet

Monthly Service Fee: \$5,951-\$7,126

#### Serenity

Deluxe Two Bedroom Expanded

Price Range: \$337,800-\$565,000

1,244 net square feet

Monthly Service Fee: \$5,834-\$7,009

#### **Enchantment**

Deluxe Two Bedroom

Price Range: \$318,250-\$527,000

1,172 net square feet

Monthly Service Fee: \$5,460-\$6,635

#### Adventure

Standard Two Bedroom

Price Range: \$287,250-\$452,000

993 net square feet

Monthly Service Fee: \$4,653-\$5,828