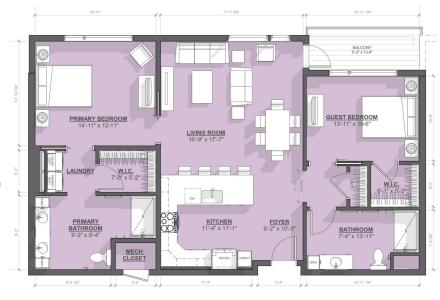

#### Serenity

Deluxe Two Bedroom Expanded

Price Range: \$337,800-\$565,000

1,244 net square feet

Monthly Service Fee: \$5,834-\$7,009