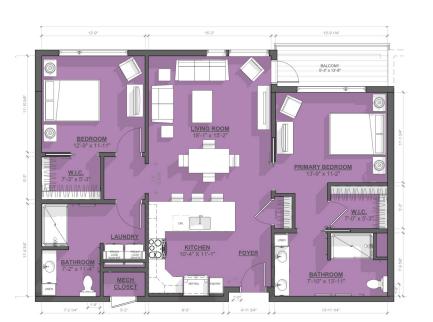

#### Utopia

Deluxe Two Bedroom Corner

Price Range: \$358,500-\$607,000

1,332 net square feet

Monthly Service Fee: \$5,951-\$7,126

#### Serenity

Deluxe Two Bedroom Expanded

Price Range: \$337,800-\$565,000

1,244 net square feet

Monthly Service Fee: \$5,834-\$7,009

#### **Enchantment**

Deluxe Two Bedroom

Price Range: \$318,250-\$527,000

1,172 net square feet

Monthly Service Fee: \$5,460-\$6,635

#### Adventure

Standard Two Bedroom

Price Range: \$287,250-\$452,000

993 net square feet

Monthly Service Fee: \$4,653-\$5,828