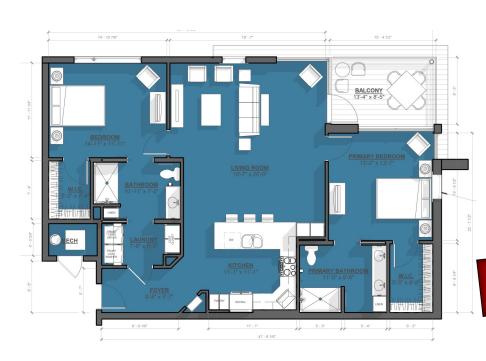

#### Utopia

Deluxe Two Bedroom Corner

Price Range: \$358,500-\$607,000

1,332 net square feet

Monthly Service Fee: \$5,951-\$7,126